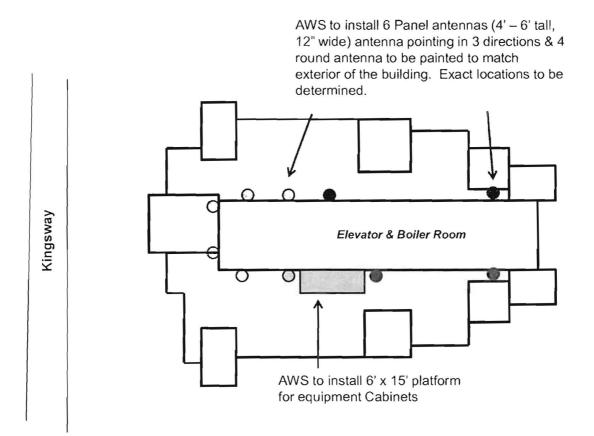

## **GUEST PRESENTATION**

Mr. Ric Carlson, of AWS, gave a presentation and held a question and answer session for the Owners regarding a proposal to construct and operate telecommunication antennae on the roof top of the Residential Tower.

The proposal in its entirety was included in the Notice of Annual General Meeting and, if approved, will go into effect on May 1, 2009. A maximum of 10 antennae will be installed, with all construction and operating costs to be paid by AWS Mobile Ltd. AWS Mobile Ltd. will make payments to Strata Plan LMS 2195 on the following schedule:

In years 1 through to 5, LMS 2195 will receive \$18,000.00 each year In years 6 through to 10, LMS 2195 will receive \$19,500.00 each year, and In years 11 through to 15, LMS 2195 will receive \$21,450.00 each year, and From years 16 through to 30, the fee shall be based on the current fair market fees, determined, if necessary, by arbitration pursuant to the Arbitration Act of the Province of British Columbia. Owners asked how much electricity would be utilized by the antennae, and where the emergency generators would be located. Mr. Carlson replied that all operating costs would be paid by AWS, that the draw of the system would likely be 100 amps when operational, that the emergency generator would be located either on the roof top of the tower, or in the basement, and all technical details would be attended to by the AWS Engineers with all necessary approvals by Municipal and Provincial Authorities. There were also questions about how this will affect the Strata Corporation's Insurance Policy. The contract contains a clause that if the Strata's insurance company threatens to cancel the insurance policy owing to the antennae, the Strata has the right to terminate this contract on 30 days written notice.

#### BACKGROUND

A. AWS wishes to install certain telecommunications facilities and equipment on the roof (the "Roof") of the strata development located at 7077 Beresford Street, Burnaby, British Columbia.

- (i) the telecommunications equipment, devices and trade fixtures described in Schedule "B" hereto (collectively the "Equipment"); and
- (ii) the cabinets described in Schedule "A" hereto (the "Cabinets").

(b) AWS may make any alterations or improvements or both at the Site during the Term and any extensions thereof provided the have obtained the prior consent of the Licensor, such consent not to be unreasonably withheld. Such alterations or improvements or both may include, but are not limited to the replacement, expansion, reconfiguration or addition of platforms, antennas, microwave dishes, cabling, and/or various equipment deemed necessary by AWS.